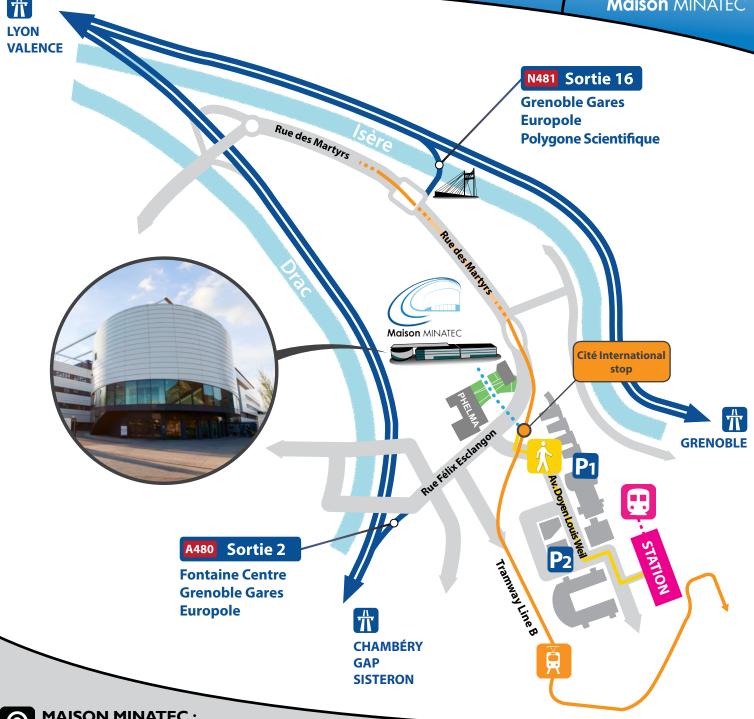

# DIRECTIONS TO Maison MINATEC

#### **MAISON MINATEC:**

3 Parvis Louis Néel, 38054 Grenoble

#### **PARKING:**

DoyenWeil parking garage

Europole Gare parking garage

BY CAR: When arriving from Lyon or Valence take Exit 16 off of the N481; go over the pont d'Oxford bridge; follow signs to MINATEC via rue des Martyrs.

When arriving from Chambéry, Gap, or Sisteron take Exit 2 off of the A480; follow signs to MINATEC via rue Félix Esclangon.

**WALKING:** From the train station, take the pedestrian tunnel to the Europole exit; walk along avenue du Doyen Louis Weil and cross the pedestrian square Parvis Louis Néel to the MINATEC entrance.

### **PUBLIC TRANSPORTATION:** Take Tramway line B toward Grenoble Presqu'île; get off at the Cité international stop; MINATEC is across the street.

BY TRAIN: Get off at the Grenoble train station. You can reach MINATEC by Tramway (5 minutes); you can walk (10 minutes); or you can take a taxi (5 minutes).

BY PLANE: MINATEC is a 30-minute drive from Grenoble-Isère airport; a 50-minute drive from Lyon Saint- Exupéry airport; and a 90-minute drive from the Geneva, Switzerland airport.